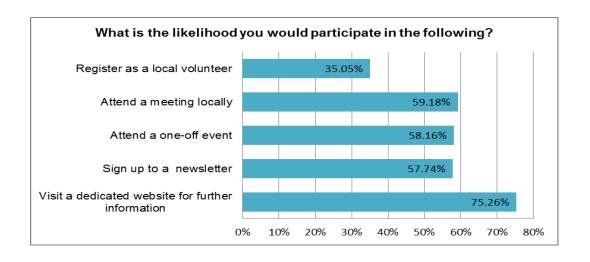

## What is the likelihood you would participate in the following? (1 being not at all likely 4.3 and 5 being extremely likely) 2 3 4 5 Total