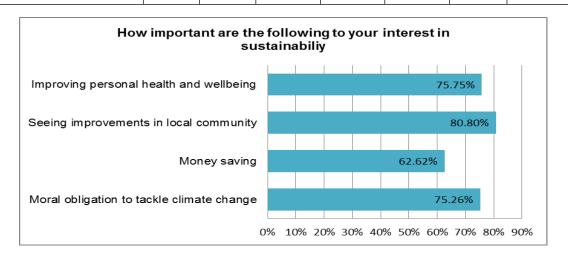

6.19%

7.14%

7.07%

9.28%

17.35%

How important are the following to your interest in sustainability? (1 being not at all 4.2 important and 5 being extremely important) 1 2 3 4 5 Total Weighted Average 9.28% 97 Moral obligation to 3.09% 12.37% 22.68% 52.58% 4.06 tackle climate change 7.07% 24.24% 99 3.72 6.06% 34.34% 28.28% Money saving 99 Seeing improvements 3.02% 2.02% 14.14% 47.47% 33.33% 4.06 in local community Improving personal 5.05% 9.09% 10.10% 35.35% 40.40% 99 3.97 health and wellbeing