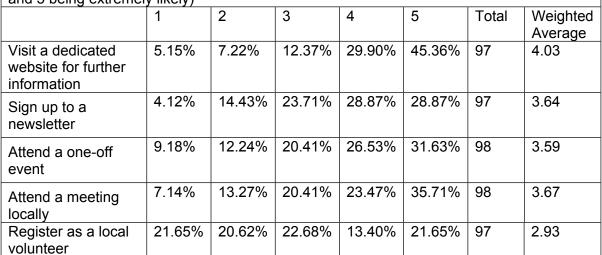

## What is the likelihood you would participate in the following? (1 being not at all likely 4.3 and 5 being extremely likely) 2 3 4 5 Total