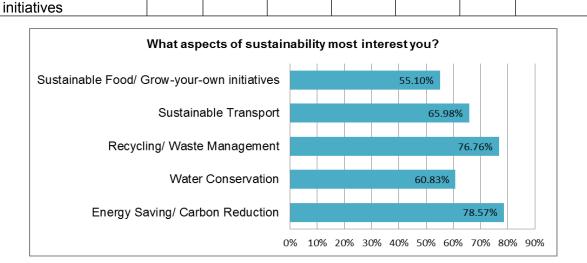

Recycling/ Waste

Sustainable Food/

Grow-your-own

Management Sustainable

Transport

## What aspects of sustainability most interest you? (1 being not at all and 5 being very 4.1 much) Total Weighted Average 3.06% 4.36 Energy Saving/ 6.12% 12.24% 12.24% 66.33% 98 Carbon Reduction 5.15% 10.31% 23.71% 27.84% 32.99% 97 3.78 Water Conservation